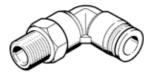

## push-in L-fitting QSL-3/8-12-20 Part number: 130737

**FESTO** 

 $360^{\circ}$  orientable, male thread with external hexagon.